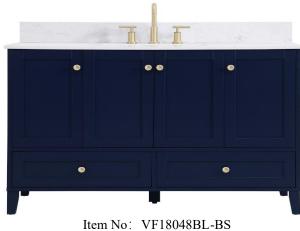

## **Sommerville collection**

48 inch single bathroom vanity Set

Item No: VF18048BL-BS (Blue)

Item No: VF18048GR-BS (Grey)

Item No: VF18048WH-BS (White)

**Available Finishes** 