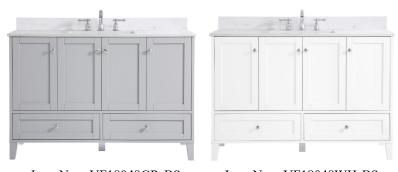

## **Sommerville collection**

48 inch single bathroom vanity Set

Item No: VF18048BL-BS (Blue)

Item No: VF18048GR-BS (Grey)

Item No: VF18048WH-BS (White)

**Available Finishes** 